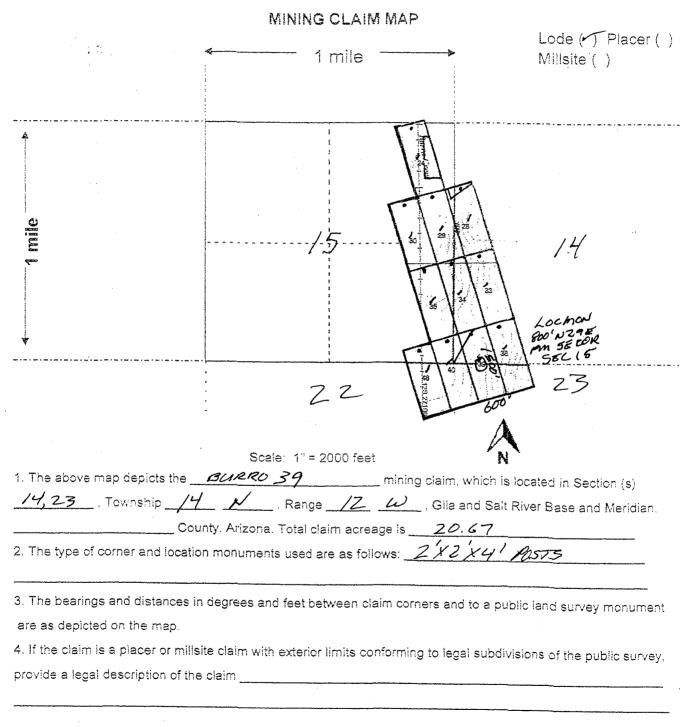

|







10/15/2018 04:32 PM Fee: \$10.00

PAGE: 1 of 2

| LOCATION NOTICE FOR LODE MINING CLAIM  Amendment BLM Serial #            |                    | C73                              |
|--------------------------------------------------------------------------|--------------------|----------------------------------|
| NOTICE IS HEREBY GIVEN that the                                          | BLM<br>Date        | OH-O                             |
| BURRO 40 lode mining claim has been located                              | Stamp              | RECE<br>2010 DEC 1:              |
| by COELTON VENTURES USA LL Carhose current mailing                       |                    | A P                              |
| address is do Koun Hanna                                                 |